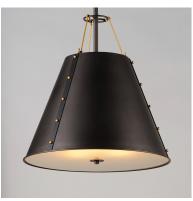

### PRODUCT DESCRIPTION

Elevate the industrial with meticulously crafted metal spun shades in Oil Rubbed Bronze with Antique Brass rivet details on matte black straps and brass hook suspension system. Light emits from both the top and bottom of the pendants as well as reveals spaced along the band on the flush mount. The large 3-Light pendant includes a frosted glass diffuser that conceals the light cluster within and evenly diffuses the light below.

#### **FINISHES OPTION**

Oil Rubbed Bronze / Antique Brass (OIAB)