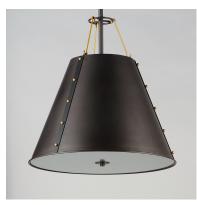

### PRODUCT DESCRIPTION

Elevate the industrial with meticulously crafted metal spun shades in Oil Rubbed Bronze with Antique Brass rivet details on matte black straps and brass hook suspension system. Light emits from both the top and bottom of the pendants as well as reveals spaced along the band on the flush mount. The large 3-Light pendant includes a frosted glass diffuser that conceals the light cluster within and evenly diffuses the light below.

#### **FINISHES OPTION**

Oil Rubbed Bronze / Antique Brass (OIAB)