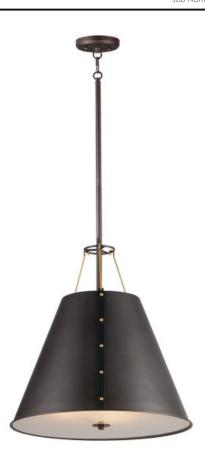

### PRODUCT DESCRIPTION

Elevate the industrial with meticulously crafted metal spun shades in Oil Rubbed Bronze with Antique Brass rivet details on matte black straps and brass hook suspension system. Light emits from both the top and bottom of the pendants as well as reveals spaced along the band on the flush mount. The large 3-Light pendant includes a frosted glass diffuser that conceals the light cluster within and evenly diffuses the light below.

## **MEASUREMENTS**

DIMENSION : 20" L x 20" W x 21.75" H

MAX OAH : 68.5" OAH

CANOPY : 5" W x 0.75" H x 5" L

HANGING WEIGHT : 13.86 lb

#### **FINISHES OPTION**

Oil Rubbed Bronze / Antique Brass (OIAB)